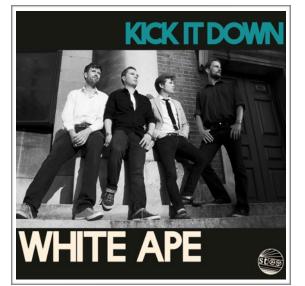

## White Ape Kick It Down

Artist: White Ape EP: Kick It Down

Based in London, White Ape are Tommy Mack (vocals & guitar), Jim Turner (guitar), Mike Davies (bass) and Olly Goulding (drums). They've been together since 2012, when founding members Tommy and Mike decided to form a band after a drunken night swimming in the China Sea. Since then, members have come and gone, replaced by Mike's childhood friends. Tommy remains suspicious that he may be the next to go...